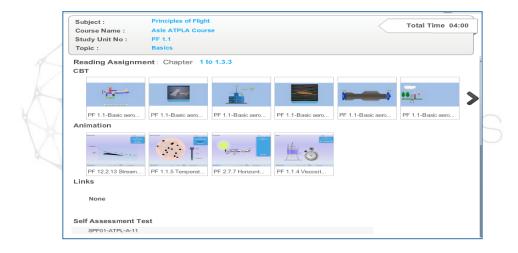

Each of the above users has separate access and role based controls which allow them to add/Edit course and assign to other users.

Students can also practice exams and can monitor their progress reports. There are number of practice exams and a question bank which can be managed through the system in a same format.

The backend control system is divided into separate modules based on the security privileges. Each task on the system be monitored and notified to every user based on their roles. If some training materials/eBooks /M-books/ CBT/Distance Learning Material that include -Study Plans, Self-Assessment tests /Question Bank is updated on the system the notification is received by every user and can be traced by super admin.