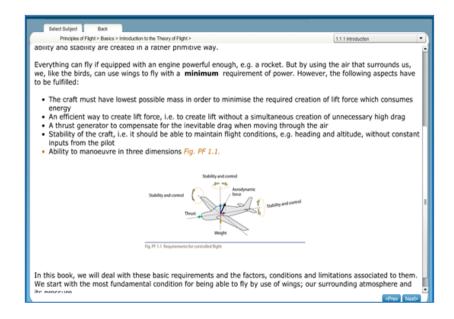

The backend control system is divided into separate modules based on the security privileges. Each task on the system be monitored and notified to every user based on their roles. If some training materials/eBooks /M-books/ CBT/Distance Learning Material that include -Study Plans, Self-Assessment tests /Question Bank is updated on the system the notification is received by every user and can be traced by super admin.